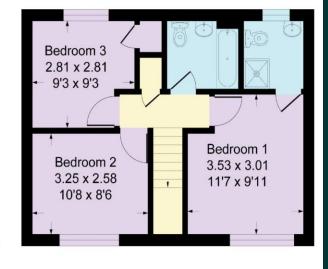

**EPC RATING:** D **TENURE:** Freehold COUNCIL TAX BAND: F LEASE TERM: Not Applicable

**Firside Grove, DA15** Approximate Gross Internal Area = 84.8 sq m / 914 sq ft

## First Floor

CONSUMER PROCTECTION FROM UNFAIR TRADING REGULATIONS 2008

Please note that any services, heating system or appliances have not been tested, and no warranty can be given or implied as to their working order. You are advised to obtain verification from your solicitor or surveyor. References to the tenure of a property are based on information supplied by the seller. We have not had sight of the title documents and a buyer is advised to obtain verification from their solicitor. Items shown in photographs are not included unless specifically mentioned within the sales particulars, but may be available by separate negotiation. Whilst every attempt has been made to ensure the accuracy of the foor plan contained here, measurements of doors, windows, rooms and any other items are approximate and no responsibility is taken for any error, omiss-statement. We advise you to book an appointment to view before embarking on any journey to see a property, and check its availability. The accuracy of these details are not guaranteed and they do not form part of the contract.