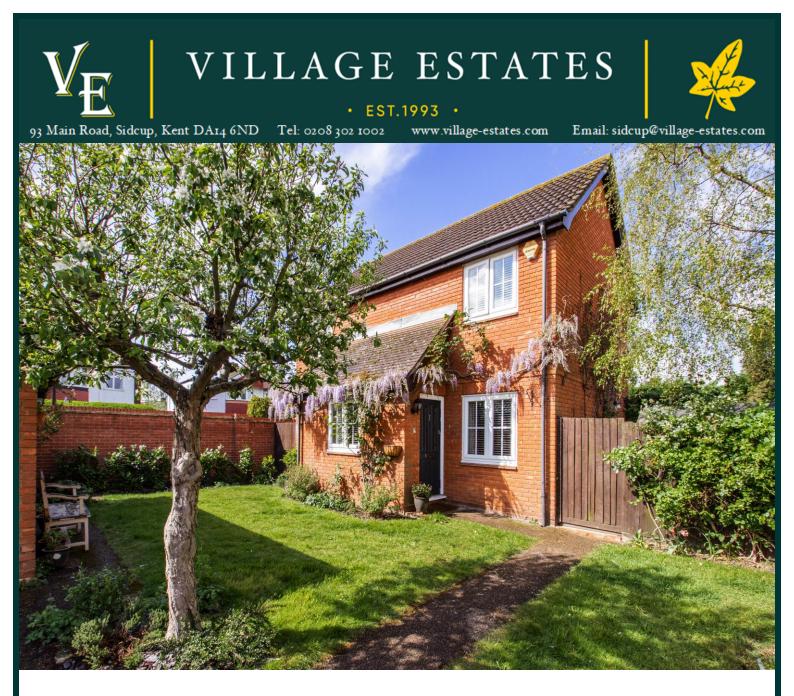

Driveway & Garage Spacious Lounge Secluded Rear Garden o.6 Mile / Sidcup Mainline Station On Site Gym / Swimming Facilities Detached Property

**10 Firside Grove** Sidcup, DA15 8WB

£680,000

## Situated in a secluded position at the end of a cul-de-sac, a threebedroom detached house with off road parking and a garage. One of the biggest attributes to this very well-kept home is the beautiful west facing front and rear gardens.