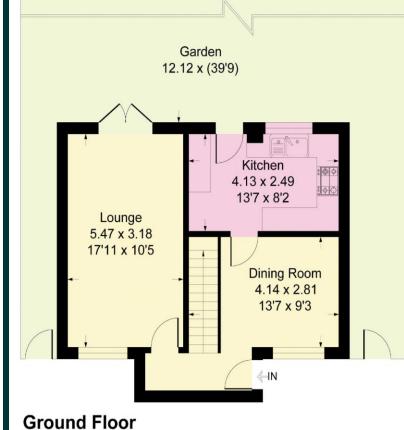

**EPC RATING:** D **TENURE:** Freehold COUNCIL TAX BAND: F LEASE TERM: Not Applicable

**Firside Grove, DA15** Approximate Gross Internal Area = 84.8 sq m / 914 sq ft

## First Floor

CONSUMER PROCTECTION FROM UNFAIR TRADING REGULATIONS 2008

Please note that any services, heating system or appliances have not been tested, and no warranty can be given or implied as to their working order. You are advised to obtain verification from your solicitor or surveyor. References to the tenure of a property are based on information supplied by the seller. We have not had sight of the title documents and a buyer is advised to obtain verification from their solicitor. Items shown in photographs are not included unless specifically mentioned within the sales particulars, but may be available by separate negotiation. Whilst every attempt has been made to ensure the accuracy of the foor plan contained here, measurements of doors, windows, rooms and any other items are approximate and no responsibility is taken for any error, omiss-statement. We advise you to book an appointment to view before embarking on any journey to see a property, and check its availability. The accuracy of these details are not guaranteed and they do not form part of the contract.